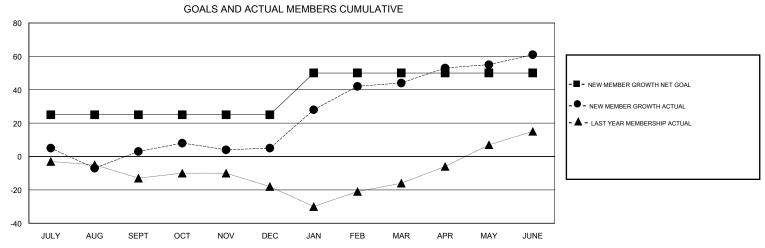

## MONTHLY MEMBERSHIP PROGRESS REPORT

District 27 A1

Results as of: 6/30/2017

| DROPPED CLUBS: 0  DROPPED MEMBERS |     | 44 CLUBS OF 51 ADDED 1 OR MORE NEW MEMBERS | GENDER DISTRIE  MALE  FEMALE       | 3UTION<br>1,467 (80.30%)<br>360 (19.70%) |      |
|-----------------------------------|-----|--------------------------------------------|------------------------------------|------------------------------------------|------|
| DECEASED                          | 24  | CLICK HERE FOR CUMULATIVE MEMBERSHIP DATA  | TOTAL FAMILY UNIT MEMBERS          |                                          | 280  |
| CLUB CANCELLED                    | 0   |                                            | FAMILY MEMBERS PAYING HALF 1. DUES |                                          | 4.40 |
| OTHER                             | 136 |                                            |                                    |                                          | 148  |
| TOTAL                             | 160 |                                            |                                    |                                          |      |