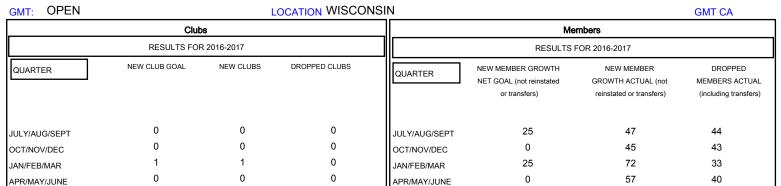

## MONTHLY MEMBERSHIP PROGRESS REPORT

District 27 A1

Results as of: 6/30/2017

| DROPPED CLUBS: 0  DROPPED MEMBERS |     | 44 CLUBS OF 51 ADDED 1 OR MORE NEW MEMBERS | GENDER DISTRIE  MALE  FEMALE       | 3UTION<br>1,467 (80.30%)<br>360 (19.70%) |      |
|-----------------------------------|-----|--------------------------------------------|------------------------------------|------------------------------------------|------|
| DECEASED                          | 24  | CLICK HERE FOR CUMULATIVE MEMBERSHIP DATA  | TOTAL FAMILY UNIT MEMBERS          |                                          | 280  |
| CLUB CANCELLED                    | 0   |                                            | FAMILY MEMBERS PAYING HALF 1. DUES |                                          | 4.40 |
| OTHER                             | 136 |                                            |                                    |                                          | 148  |
| TOTAL                             | 160 |                                            |                                    |                                          |      |